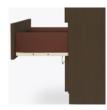

# holly wood Single Wardrobe

2 Drawers, 1 Door

Defined by clean lines and sparkling 3/8" brushed aluminum inlays, Kwalu's Hollywood collection transports you to the Golden Age of American cinema. This glamorous collection includes a bedside, wardrobe, chest, headboard, footboard and so much more. Completely customizable from fit to finish.

Model: HLWR21R 25W 23.75D 71H

**Clothes Rod** 

Are constructed with both Standard clothing rod

**Aluminum Inlay** 

This collection is identified by 3/8" brushed aluminum inlays.

Other Wardrobe Styles

Hollywood wardrobes include a number of Single and Double styles.