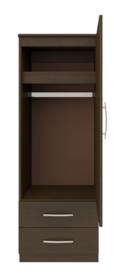

Drawers

dowel and mechanical may be attached at fasteners for additional ADA height of 48" from strength. 100lb static and the floor. dynamic load Euro Drawer Slides allow for easy opening and closing.

**Clothes Rod** 

Are constructed with both Standard clothing rod

**Aluminum Inlay** 

This collection is identified by 3/8" brushed aluminum inlays.

Other Wardrobe Styles

Hollywood wardrobes include a number of Single and Double styles.