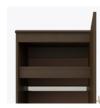

Drawers

dowel and mechanical may be attached at fasteners for additional ADA height of 48" from strength. 100lb static and the floor. dynamic load Euro Drawer Slides allow for easy opening and closing.

**Clothes Rod** 

Are constructed with both Standard clothing rod

**Aluminum Inlay** 

This collection is identified by 3/8" brushed aluminum inlays.

Other Wardrobe Styles

Hollywood wardrobes include a number of Single and Double styles.