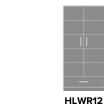

## Statement of Line

25W 23.75D 71H

HLWR01R 25W 23.75D 71H

HLWR11L 25W 23.75D 71H

HLWR11R 25W 23.75D 71H

HLWR21L 25W 23.75D 71H

25W 23.75D 71H

HLWR02 34.5W 23.75D 71H

34.5W 23.75D 71H

HLWR22 34.5W 23.75D 71H