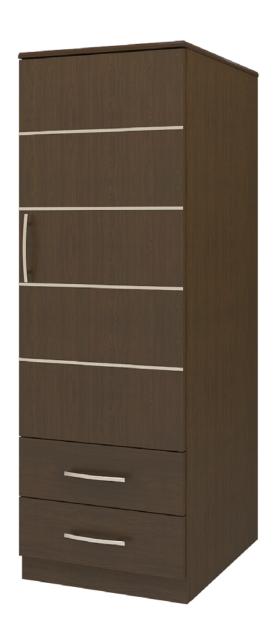

# holly wood Single Wardrobe

2 Drawers, 1 Door

Defined by clean lines and sparkling 3/8" brushed aluminum inlays, Kwalu's Hollywood collection transports you to the Golden Age of American cinema. This glamorous collection includes a bedside, wardrobe, chest, headboard, footboard and so much more. Completely customizable from fit to finish.

Model: HLWR21R 25W 23.75D 71H

**Clothes Rod** 

Are constructed with both Standard clothing rod

**Aluminum Inlay** 

This collection is identified by 3/8" brushed aluminum inlays.

Other Wardrobe Styles

Hollywood wardrobes include a number of Single and Double styles.